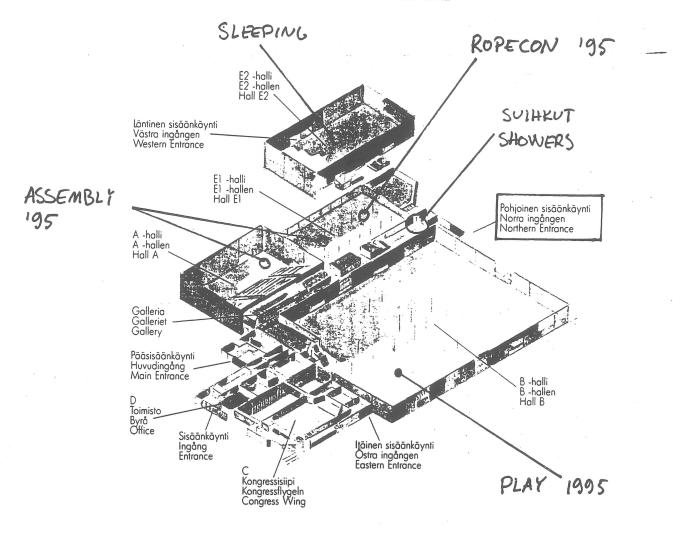

#### **SHOWERS**

Showers are marked to the information map found in the information booth at the Galleria Lounge. The showers are open 09.00 - 22.00. There are separate showers for women and men.