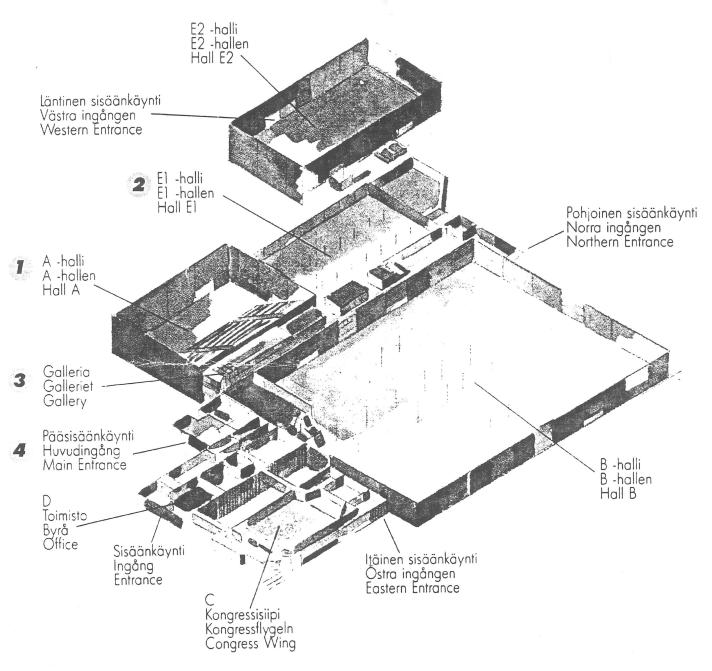

### HELSINKI FAIR CENTRE

map of the premises

- The main ASSEMBLY '96 hall. There are two entrances, one from the lower and one from the upper Galleria level. The upper entrance leads to the grand stand.
- The sleeping hall. There is only one entrance here from the lower Galleria level. Please, do not make noise while the hall to allow other people to sleep also.
- The Galleria. It has an upper level and a lower level. The lower level hosts the information desk, WCs, showers, the luggage service, selling points of T-shirts and CD-ROMs.
- The main entrance. This is the only place where you can get into the Fair Centre. The door used in the ASSEMBLY '95 is **not** available this year.